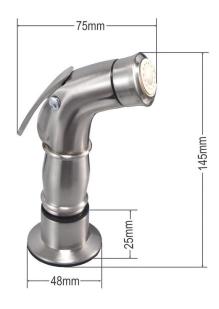

## **PRODUCT SPECIFICATIONS**

| Product Type          | Hand Shower                                                                                                                                                                                                  |
|-----------------------|--------------------------------------------------------------------------------------------------------------------------------------------------------------------------------------------------------------|
| Special Features:     | <ul> <li>Solid Brass Construction</li> <li>Easy to Use</li> <li>Minimum Hole<br/>Diameter:35mm</li> <li>Max Deck Thickness:30mm</li> <li>Base Width: 48mm</li> <li>Shower Tube Length:<br/>1775mm</li> </ul> |
| Base:                 | 48mm                                                                                                                                                                                                         |
| Spout Height:         | 145mm                                                                                                                                                                                                        |
| Overall Height:       | 185mm                                                                                                                                                                                                        |
| Overall Width:        | 75mm                                                                                                                                                                                                         |
| Finish:               | Brush Nickle                                                                                                                                                                                                 |
| Included Accessories: | Shower Tube                                                                                                                                                                                                  |

## Note:

• Manual measurement of various sizes has a certain error. Please refer to the actual product!

• The product may be slightly different from the picture due to the display of lights and displays.